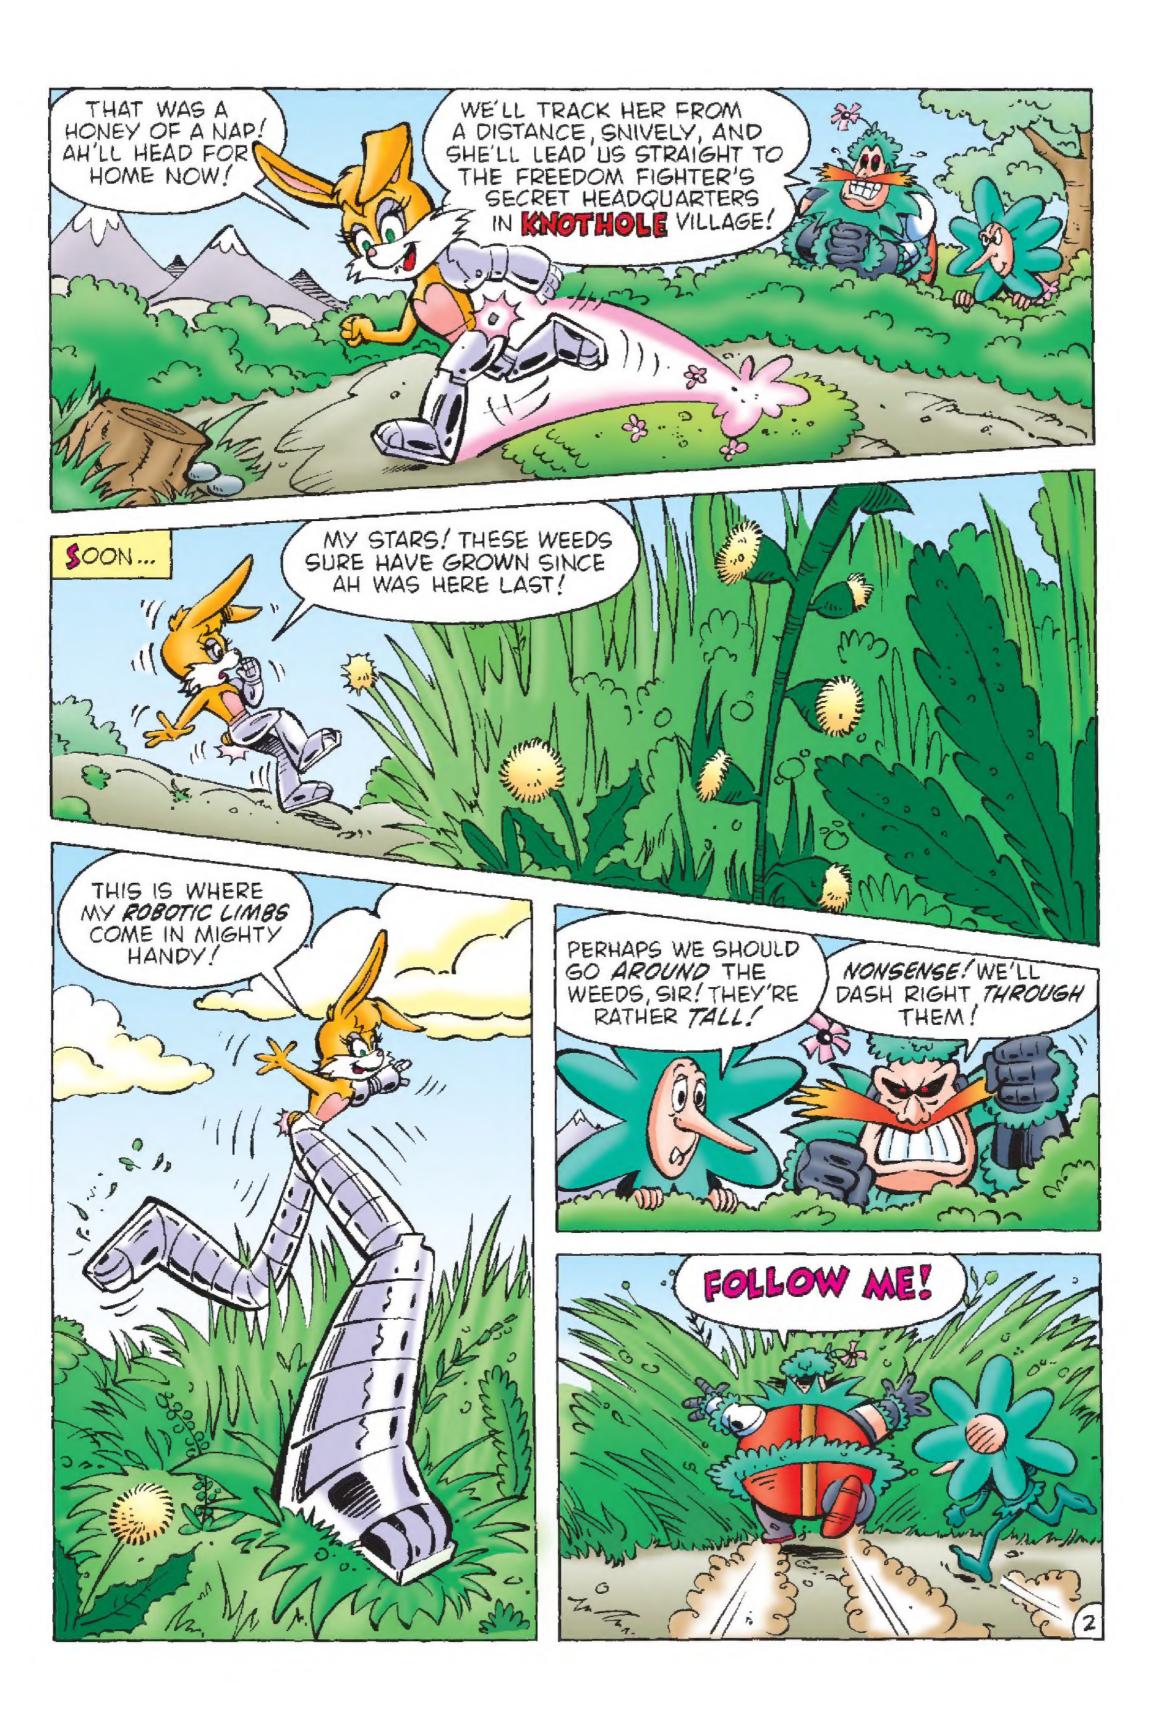

So, come fly with The Blue Blue (and lots of Flickie Birds) as his most incredible adventure yet goes under way...

We guarantee you'll have a - SOME BLASTIL

MILES LATER

HUFF! HUFF! EWHY DID WE HAVE TO CHOOSE A RABBIT TO PLANT THE TRACKING DEVICE ON!